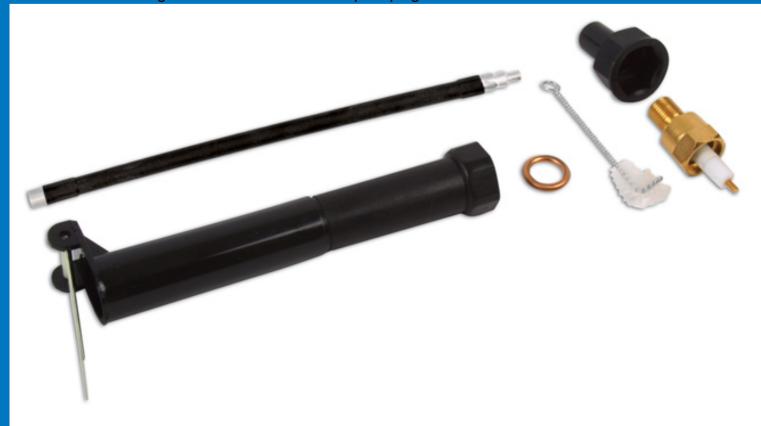

## **Colortune Moto - M10**

Specially designed for motorcycle engines, this low volume Colortune maintains the compression ratio of the engine, ensuring better firing of the mixture. Simple to use, the Colortune spark plug has a glass insulator viewing window so that the combustion flame is visible. The kit also includes a viewscope with adjustable mirror so the flame can be seen where engine access is restricted. The colour of the flame inside the cylinder shows the state of the air:fuel ratio - a yellow flame indicates a rich mixture, a blueish white flame a weaker mixture whilst a Bunsen blue flame is usually correct. By adjusting the mixture screw to get the correct flame colour the engine can be accurately tuned. This motorcycle Colortune kit is designed for use with a 10mm spark plug size.